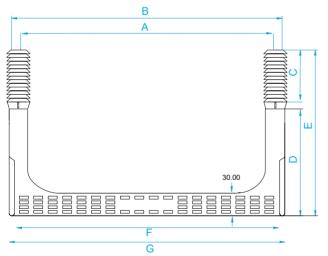

| model        | measures |     |    |     |     |     |     |
|--------------|----------|-----|----|-----|-----|-----|-----|
|              | Α        | В   | С  | D   | Е   | F   | G   |
| 340 C-R Plus | 340      | 367 | 80 | 190 | 270 | 349 | 362 |
| 330 C-R Plus | 330      | 357 | 80 | 190 | 270 | 339 | 352 |
| 300 C-R Plus | 300      | 327 | 80 | 190 | 270 | 309 | 322 |
| 340 C-R      | 340      | 367 | 80 | 160 | 240 | 349 | 362 |
| 330 C-R      | 330      | 357 | 80 | 160 | 240 | 339 | 352 |
| 300 C-R      | 300      | 327 | 80 | 160 | 240 | 309 | 322 |