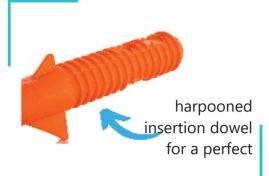

## **Installation**

Drill two holes at 85mm depth with a Ø25mm drillbit for concrete. The distance between the centers of the holes must be 300, 330, 340mm, depending on the model. Introduce the manhole step hitting alternatively at the sweetspots with a big size nylon hammer.