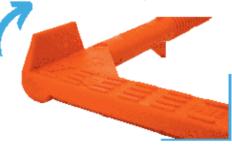

---|----------|-----|----|-----|-----|-----|-----|
|              | Α        | В   | С  | D   | Е   | F   | G   |
| 340 C-R Plus | 340      | 367 | 80 | 190 | 270 | 349 | 362 |
| 330 C-R Plus | 330      | 357 | 80 | 190 | 270 | 339 | 352 |
| 300 C-R Plus | 300      | 327 | 80 | 190 | 270 | 309 | 322 |
| 340 C-R      | 340      | 367 | 80 | 160 | 240 | 349 | 362 |
| 330 C-R      | 330      | 357 | 80 | 160 | 240 | 339 | 352 |
| 300 C-R      | 300      | 327 | 80 | 160 | 240 | 309 | 322 |

| package                     | Full pallet            | colour                  |
|-----------------------------|------------------------|-------------------------|
| 25 unid/caja - 25 units/box | Pallet 1000 uds./units | <b>naranja</b> / orange |



Side flaps to avoid lateral falls and anti-slip floor