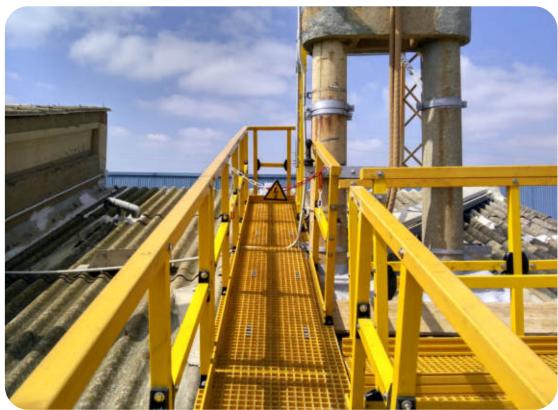

m. multiples) so we can pre-drill the product. By doing this, the protection comes completely finished (including all the needed screws and pieces, achieving an easier transport and installation).
- The product is sent disassembled, you just have to put together the rings with the union plates, after doing that the product is ready to be fixed to the wall.
- Every ring comes with 5 screws in order to put the plates together, 4 in each ring with the polyamide piece and 4 concrete screws.
- The ladder can be upgraded by adding an anti-vandalism access, made of stainless steel with a rubber seal. You can block the access using a bar and a lock.
- This system overpass the CTE and INSHT requirements.





## **Standard Measures**



# Installation example











# Installation example









## Installation example