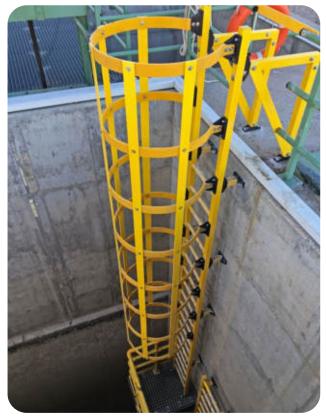

ll the product. By doing this, the protection comes completely finished (including all the needed screws and pieces, achieving an easier transport and installation).
- The product is sent disassembled, you just have to put together the rings with the union plates, after doing that the product is ready to be fixed to the wall.
- Every ring comes with 5 screws in order to put the plates together, 4 in each ring with the polyamide piece and 4 concrete screws.
- The ladder can be upgraded by adding an anti-vandalism access, made of stainless steel with a rubber seal. You can block the access using a bar and a lock.
- This system overpass the CTE and INSHT requirements.





## **Standard Measures**



# Installation example











# Installation example









## Installation example