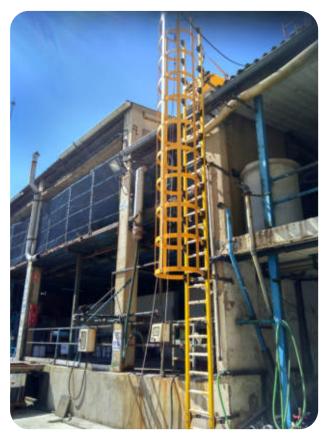

500mm. multiples) so we can pre-drill the product. By doing this, the protection comes completely finished (including all the needed screws and pieces, achieving an easier transport and installation).
- The product is sent disassembled, you just have to put together the rings with the union plates, after doing that the product is ready to be fixed to the wall.
- Every ring comes with 5 screws in order to put the plates together, 4 in each ring with the polyamide piece and 4 concrete screws.
- The ladder can be upgraded by adding an anti-vandalism access, made of stainless steel with a rubber seal. You can block the access using a bar and a lock.
- This system overpass the CTE and INSHT requirements.





## **Standard Measures**



# Installation example











# Installation example









## Installation example