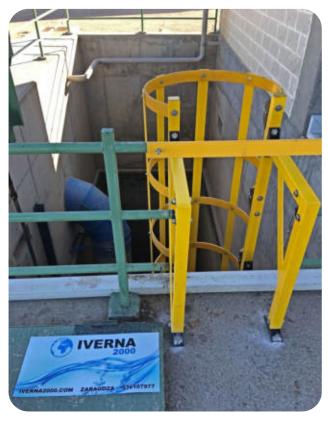

#### <u>Characteristics - Safety Cage</u>

- Manufactured with hand finished rings with 750mm. diameter, 65mm. width and 10mm. thickness.
- Perfect concrete fixing thanks to its polyamide piece in both sides of the ring.
- Concrete fixing is made by using certified A-4 screws with stainless washers.
- Thanks to the fiber glass, which is currently taking over the stainless Steel, we get the following advantages: stainless, not electricity conductor, UV resistant, light weight, easily adaptable and low installation cost.
- Client must provide us with the measures of the protection needed place (always in 500mm. multiples) so we can pre-drill the product. By doing this, the protection comes completely finished (including all the needed screws and pieces, achieving an easier transport and installation).
- The product is sent disassembled, you just have to put together the rings with the union plates, after doing that the product is ready to be fixed to the wall.
- Every ring comes with 5 screws in order to put the plates together, 4 in each ring with the polyamide piece and 4 concrete screws.
- The ladder can be upgraded by adding an anti-vandalism access, made of stainless steel with a rubber seal. You can block the access using a bar and a lock.
- This system overpass the CTE and INSHT requirements.

# Installation example