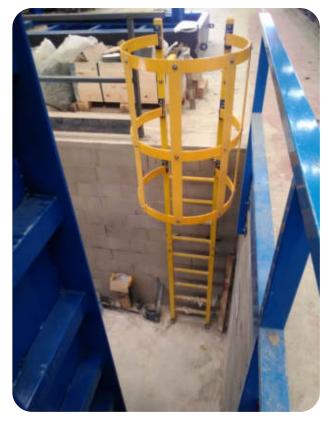

ction needed place (always in 500mm. multiples) so we can pre-drill the product. By doing this, the protection comes completely finished (including all the needed screws and pieces, achieving an easier transport and installation).
- The product is sent disassembled, you just have to put together the rings with the union plates, after doing that the product is ready to be fixed to the wall.
- Every ring comes with 5 screws in order to put the plates together, 4 in each ring with the polyamide piece and 4 concrete screws.
- The ladder can be upgraded by adding an anti-vandalism access, made of stainless steel with a rubber seal. You can block the access using a bar and a lock.
- This system overpass the CTE and INSHT requirements.





## **Standard Measures**



# Installation example











# Installation example









## Installation example