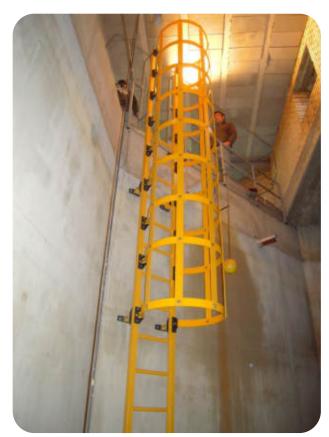

rotection needed place (always in 500mm. multiples) so we can pre-drill the product. By doing this, the protection comes completely finished (including all the needed screws and pieces, achieving an easier transport and installation).
- The product is sent disassembled, you just have to put together the rings with the union plates, after doing that the product is ready to be fixed to the wall.
- Every ring comes with 5 screws in order to put the plates together, 4 in each ring with the polyamide piece and 4 concrete screws.
- The ladder can be upgraded by adding an anti-vandalism access, made of stainless steel with a rubber seal. You can block the access using a bar and a lock.
- This system overpass the CTE and INSHT requirements.





## **Standard Measures**



# Installation example











# Installation example









## Installation example