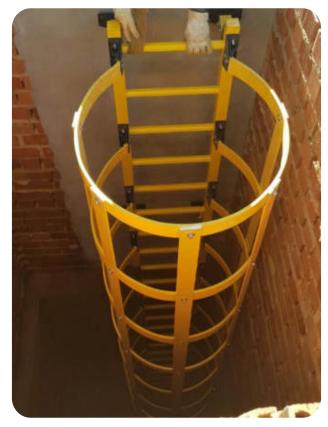

#### <u>Characteristics - Safety Cage</u>

- Manufactured with hand finished rings with 750mm. diameter, 65mm. width and 10mm. thickness.
- Perfect concrete fixing thanks to its polyamide piece in both sides of the ring.
- Concrete fixing is made by using certified A-4 screws with stainless washers.
- Thanks to the fiber glass, which is currently taking over the stainless Steel, we get the following advantages: stainless, not electricity conductor, UV resistant, light weight, easily adaptable and low installation cost.
- Client must provide us with the measures of the protection needed place (always in 500mm. multiples) so we can pre-drill the product. By doing this, the protection comes completely finished (including all the needed screws and pieces, achieving an easier transport and installation).
- The product is sent disassembled, you just have to put together the rings with the union plates, after doing that the product is ready to be fixed to the wall.
- Every ring comes with 5 screws in order to put the plates together, 4 in each ring with the polyamide piece and 4 concrete screws.
- The ladder can be upgraded by adding an anti-vandalism access, made of stainless steel with a rubber seal. You can block the access using a bar and a lock.
- This system overpass the CTE and INSHT requirements.