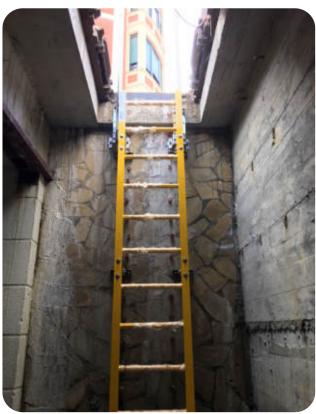

ion needed place (always in 500mm. multiples) so we can pre-drill the product. By doing this, the protection comes completely finished (including all the needed screws and pieces, achieving an easier transport and installation).
- The product is sent disassembled, you just have to put together the rings with the union plates, after doing that the product is ready to be fixed to the wall.
- Every ring comes with 5 screws in order to put the plates together, 4 in each ring with the polyamide piece and 4 concrete screws.
- The ladder can be upgraded by adding an anti-vandalism access, made of stainless steel with a rubber seal. You can block the access using a bar and a lock.
- This system overpass the CTE and INSHT requirements.





## **Standard Measures**



# Installation example











# Installation example









## Installation example