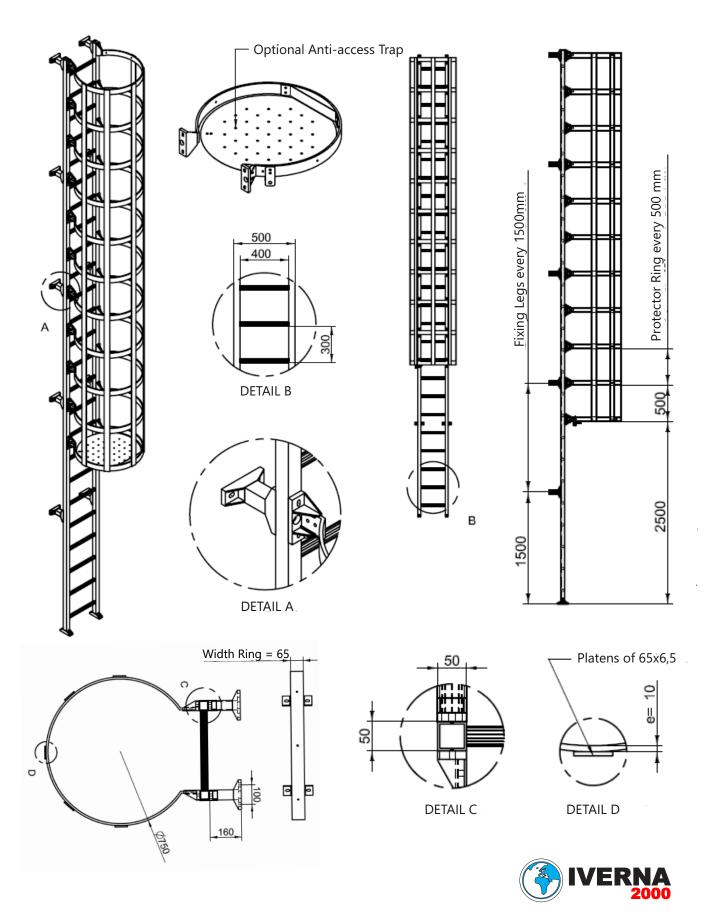

#### Characteristics - Ladder

- The only metallic parts are the homologated A-4 quality and stainless screws.
- Ladders can be manufactured following customer's dimensions needs.
- Very robust and comfortable ladders. 400mm. step, and safety rings with 750mm. diameter.

#### <u>Characteristics - Safety Cage</u>

- Manufactured with hand finished rings with 750mm. diameter, 65mm. width and 10mm. thickness.
- Perfect concrete fixing thanks to its polyamide piece in both sides of the ring.
- Concrete fixing is made by using certified A-4 screws with stainless washers.
- Thanks to the fiber glass, which is currently taking over the stainless Steel, we get the following advantages: stainless, not electricity conductor, UV resistant, light weight, easily adaptable and low installation cost.
- Client must provide us with the measures of the protection needed place (always in 500mm. multiples) so we can pre-drill the product. By doing this, the protection comes completely finished (including all the needed screws and pieces, achieving an easier transport and installation).
- The product is sent disassembled, you just have to put together the rings with the union plates, after doing that the product is ready to be fixed to the wall.
- Every ring comes with 5 screws in order to put the plates together, 4 in each ring with the polyamide piece and 4 concrete screws.
- The ladder can be upgraded by adding an anti-vandalism access, made of stainless steel with a rubber seal. You can block the access using a bar and a lock.
- This system overpass the CTE and INSHT requirements.

## **Standard Measures**