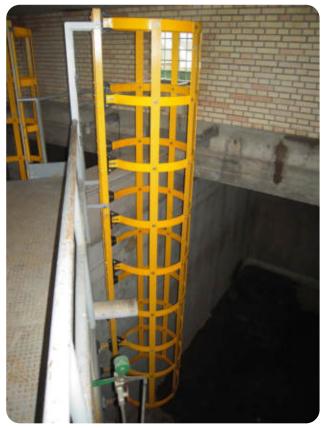

tection needed place (always in 500mm. multiples) so we can pre-drill the product. By doing this, the protection comes completely finished (including all the needed screws and pieces, achieving an easier transport and installation).
- The product is sent disassembled, you just have to put together the rings with the union plates, after doing that the product is ready to be fixed to the wall.
- Every ring comes with 5 screws in order to put the plates together, 4 in each ring with the polyamide piece and 4 concrete screws.
- The ladder can be upgraded by adding an anti-vandalism access, made of stainless steel with a rubber seal. You can block the access using a bar and a lock.
- This system overpass the CTE and INSHT requirements.





## **Standard Measures**



# Installation example











# Installation example









## Installation example