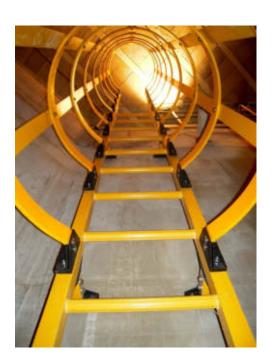

#### Characteristics - Ladder

- The only metallic parts are the homologated A-4 quality and stainless screws.
- Ladders can be manufactured following customer's dimensions needs.
- Very robust and comfortable ladders. 400mm. step, and safety rings with 750mm. diameter.

#### <u>Characteristics - Safety Cage</u>

- Manufactured with hand finished rings with 750mm. diameter, 65mm. width and 10mm. thickness.
- Perfect concrete fixing thanks to its polyamide piece in both sides of the ring.
- Concrete fixing is made by using certified A-4 screws with stainless washers.
- Thanks to the fiber glass, which is currently taking over the stainless Steel, we get the following advantages: stainless, not electricity conductor, UV resistant, light weight, easily adaptable and low installation cost.
- Client must provide us with the measures of the protection needed place (always in 500mm. multiples) so we can pre-drill the product. By doing this, the protection comes completely finished (including all the needed screws and pieces, achieving an easier transport and installation).
- The product is sent disassembled, you just have to put together the rings with the union plates, after doing that the product is ready to be fixed to the wall.
- Every ring comes with 5 screws in order to put the plates together, 4 in each ring with the polyamide piece and 4 concrete screws.
- The ladder can be upgraded by adding an anti-vandalism access, made of stainless steel with a rubber seal. You can block the access using a bar and a lock.
- This system overpass the CTE and INSHT requirements.

# Installation example