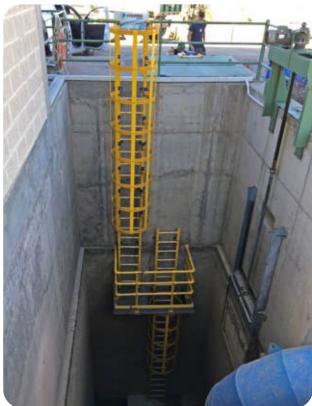

the product. By doing this, the protection comes completely finished (including all the needed screws and pieces, achieving an easier transport and installation).
- The product is sent disassembled, you just have to put together the rings with the union plates, after doing that the product is ready to be fixed to the wall.
- Every ring comes with 5 screws in order to put the plates together, 4 in each ring with the polyamide piece and 4 concrete screws.
- The ladder can be upgraded by adding an anti-vandalism access, made of stainless steel with a rubber seal. You can block the access using a bar and a lock.
- This system overpass the CTE and INSHT requirements.





## **Standard Measures**



# Installation example











# Installation example









## Installation example